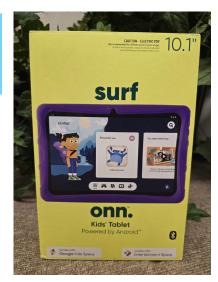

23
Body Innovation
Foot Warmer
\$50

20
Cook Out
Themed Basket
\$35 \*

24 ShopRite \$35

25
Gifts of OWC \$50
Floral & Gifts of
OWC \$50
\$100

30 Onn 10.1inch Surf Kid's Tablet \$125 \*

26 Storrs Adventure Park for 2 \$118